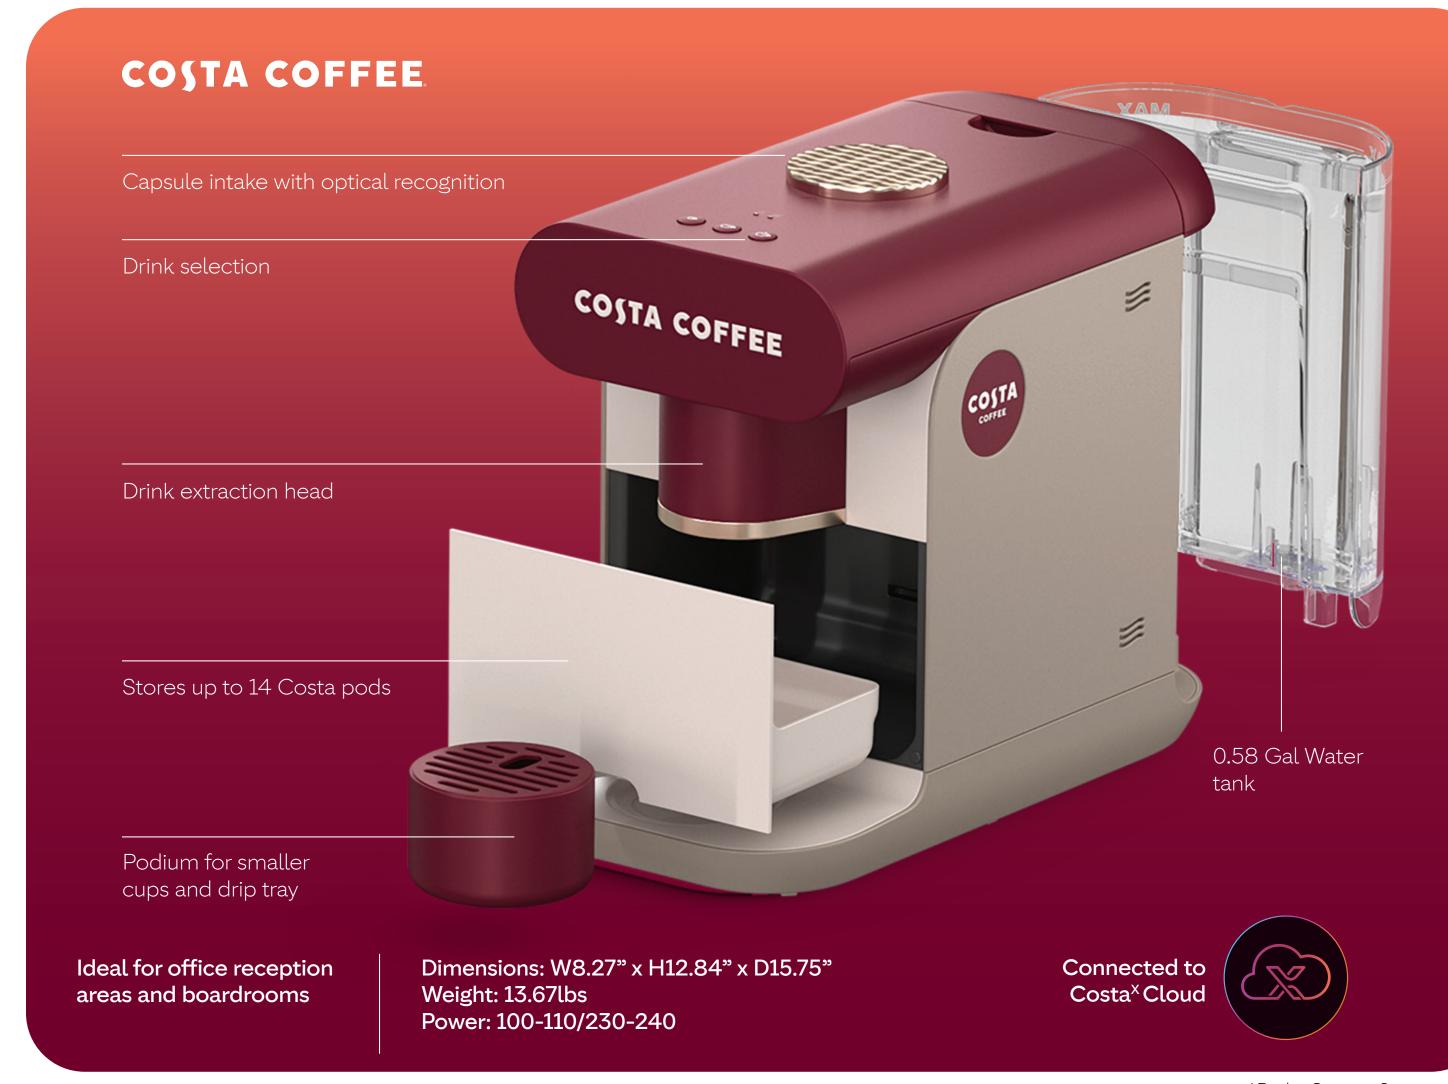

## Podio\*

## The new black

Exceptional coffee shop espresso and drip coffee.

## The superpowers

- + Our revolutionary double pressure system caters for both espresso and filter coffee.
- + Unique technology allows for optimal water distribution to extract coffee-shop quality espresso.
- + Pre-infusion technology delivers a great taste and richer aroma.
- + A full range of cup sizes for espresso (4oz), small (8oz) and large (12oz) drinks, delivering a coffee shop quality taste and enviable choice.
- + Quick and easy to install plug-and-play system. Win, win.
- + Everyone's a superstar barista intuitive machine design and pod recognition technology recommends the optimal drink, ensuring the perfect extraction every time.