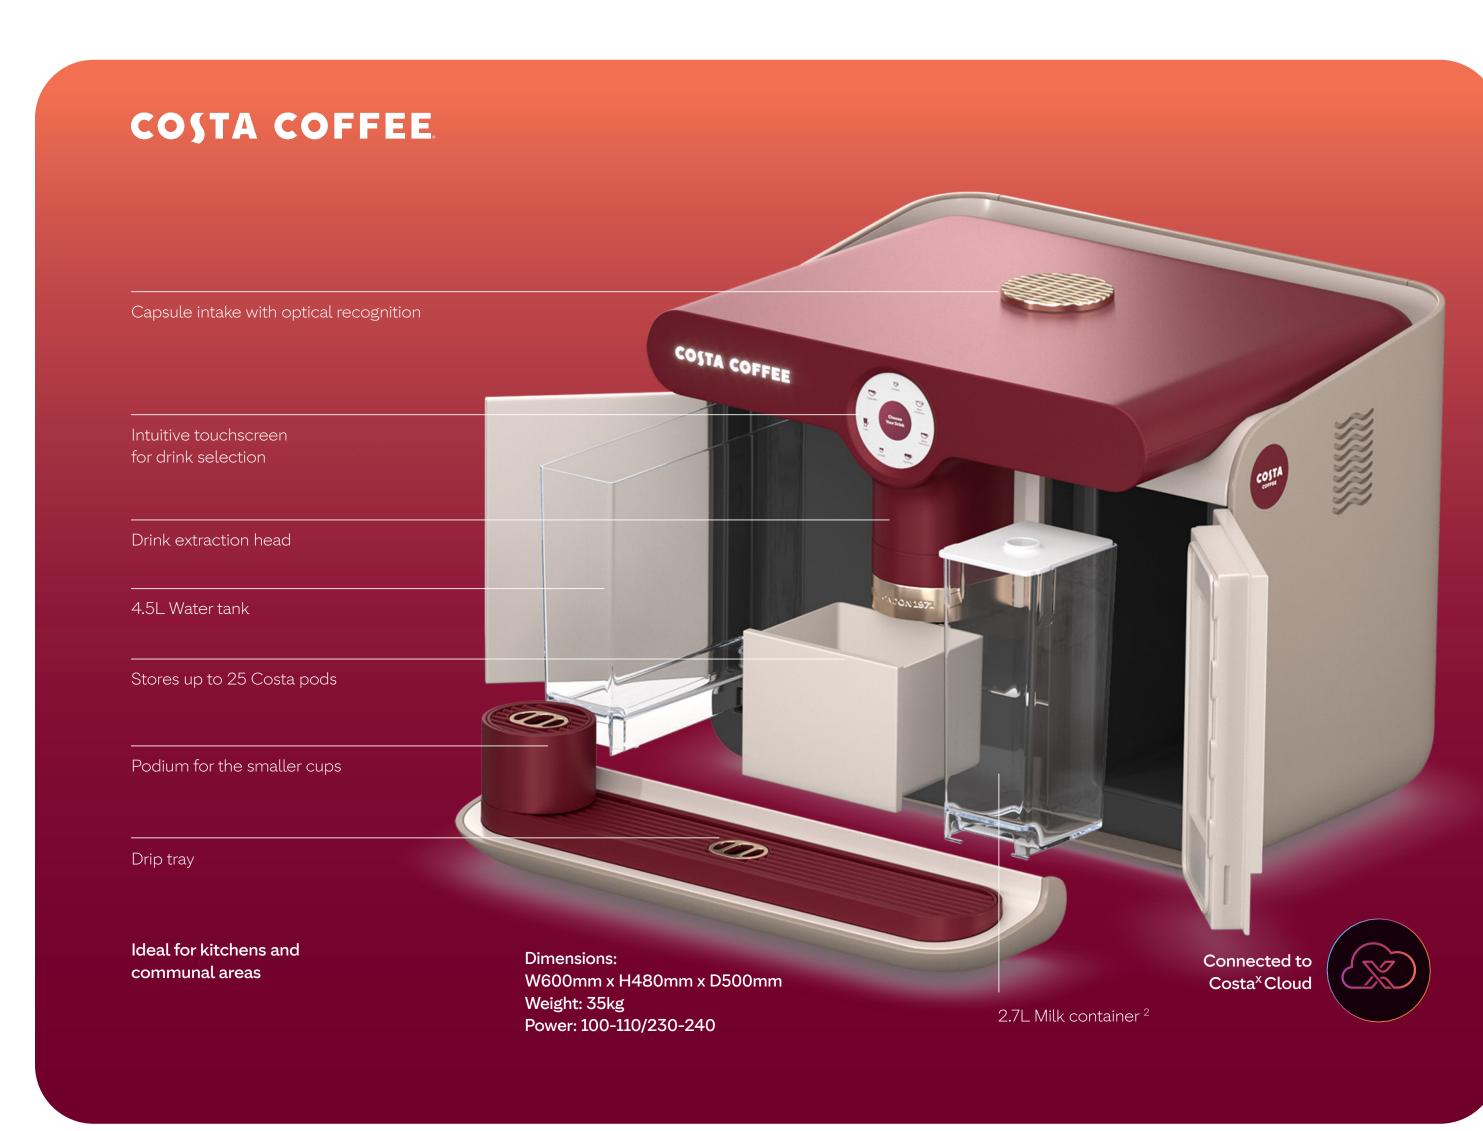

## The superpowers

- + Compatible with both dairy and alternative milks means more choice.
- + Revolutionary foaming technology adjusts the flow rate of milk, air and steam to produce silky, velvety foam with microbubbles.
- + Barista-quality favourites. Choose from cappuccino, latte, flat white, cortado, hot chocolate and many more to enjoy.<sup>1</sup>
- + Superstar barista at a touch. Our smart pod recognition technology selects the optimal drink every time. The intuitive touchscreen displays step-by-step guide for the perfect extraction. You're welcome.<sup>1</sup>
- + Quick and easy to install plug-and-play system. Win, win.
- + Effortless to maintain. The CostaX Cloud's 2-way telemetry keeps software updated and delivers live maintenance alerts, removing downtime, maximising availability, and saving you time.<sup>1</sup>