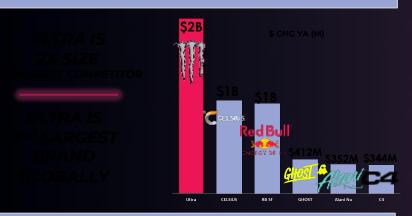

# ULTRA FANTASY RUBY RED

16 o z



#### **ULTRA CRUSHES THE COMPETITION**



# CREATIVE BY LEGENDARY ARTIST MARK "PINKY" TAYLOR

"Pinky's style reflects vibrant colors and dimensions influenced by music textures. His art narrates a harmonious tale of coastal roots and boundless creativity, now intertwined with Ultra's design elements."



CAN GRAPHICS THAT ONLY MONSTER ENERGY CAN DO

-STANDOUT ON SHELF -ART FORWARD DESIGN -COLOR CUES TIE TO FLAVOR PROFILE



## 24/16OZ ULTRA FANTASY RUBY RED





CAN

CASE

### **PRODUCT OVERVIEW** Not too sweet, not too tart. Fresh pink Pamplemousse flavor that's light, Flavor Profile: citrusy, and super easy drinking Calories: 10 calories per 16oz can Efficacy: 150mg caffeine per 16oz can Shelf Life: 2 years 24/16oz can Package: Align with Ultra Monster 16oz **Pricing:** First ship: 1/1/2024 **Availability:** Launch: 2/12/2024